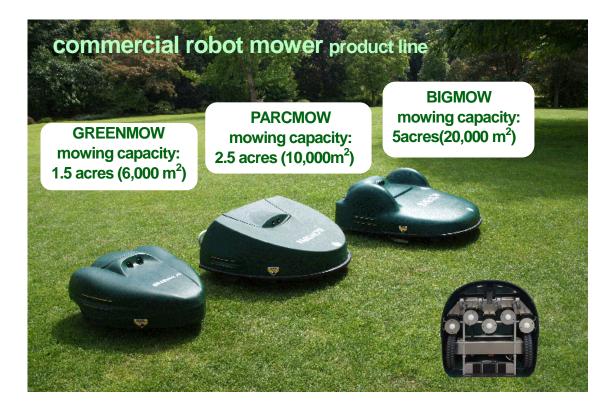

# YAMABIKO CORPORATION 7-2, SUEHIROCHO 1-CHOME, OHME, TOKYO 198-8760, JAPAN PHONE: (81)-428-32-6118 FAX: (81)-428-32-6145

4. Product line