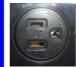

#### **AC GENERATOR**

Rated Frequency 50/60 Hz

Phase Options Single Phase only
Rated Output 3.5 / 3.8 kVA
Rated Voltage 110 / 120 V

Power Factor 1.0

Receptacles 15A x 2 (Total 3.5/3.8kVA)

# Main & Earth Leakage Circuit Breaker

1 phase 110/120V output receptacle (15A) x 2 pcs

**Industrial Machinery Div.** 

Hiroshima, Japan

Distributed by:

pawsooow Chi