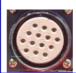

## **Emergency stop switch**

Single/Dual Selector Switch,
CV/CC selector switch, Rod Selector Switch

Remote Control receptacle

14-pin Connector
(Optional Wire feeder Control)