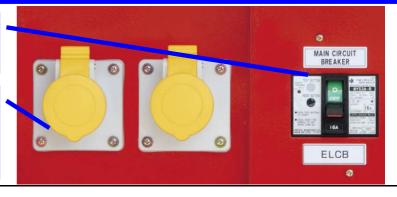

#### **AC GENERATOR**

Rated Frequency 50/60 Hz

Phase Options Single Phase only
Rated Output 3.5 / 3.8 kVA
Rated Voltage 110 / 120 V

Power Factor 1.0

Receptacles 15A x 2 (Total 3.5/3.8kVA)

# Main & Earth Leakage Circuit Breaker

1 phase 110/120V output receptacle (15A) x 2 pcs

**Industrial Machinery Div.** 

Hiroshima, Japan

Distributed by:

pawsooow Chi