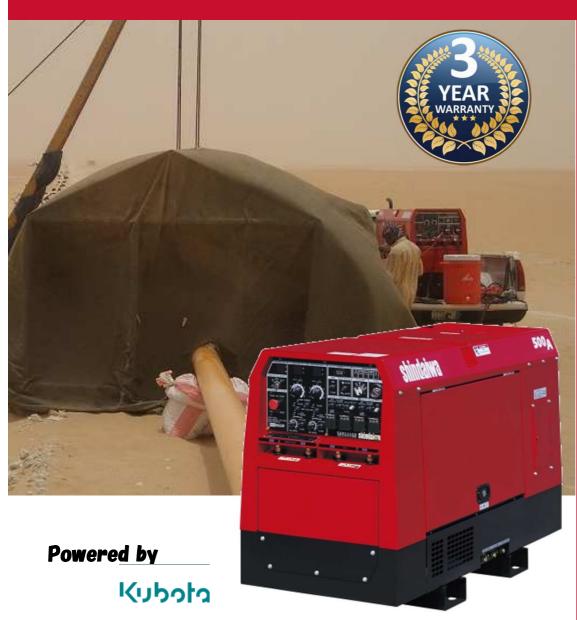

# Shindaiwa DGW500DM/ARAM

DGW500DM supplies superb and tremendous performance for you by Shindaiwa with latest technology.

Especially at pipeline site, "Two(2) welders into One(1) machine" which is beneficial and economical for simultaneous two welding jobs of pipeline.

DGW500DM shows the durability, reliability, best performance, on harsh condition even small, compact and light weight !!

**Welding mode** 

CC/CV

Single/Dual

60-500/65-500A Single 30-280/35-280A Dual

**Cellulose rod** 

# DGW500DM/ARAM Diesel driven engine welder/generator