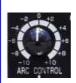

#### Arc Control Dial (for CC mode)

Stable (SOFT) welding Arc: negative (-) dial side Strong (CRISP) welding Arc: positive (+) dial side